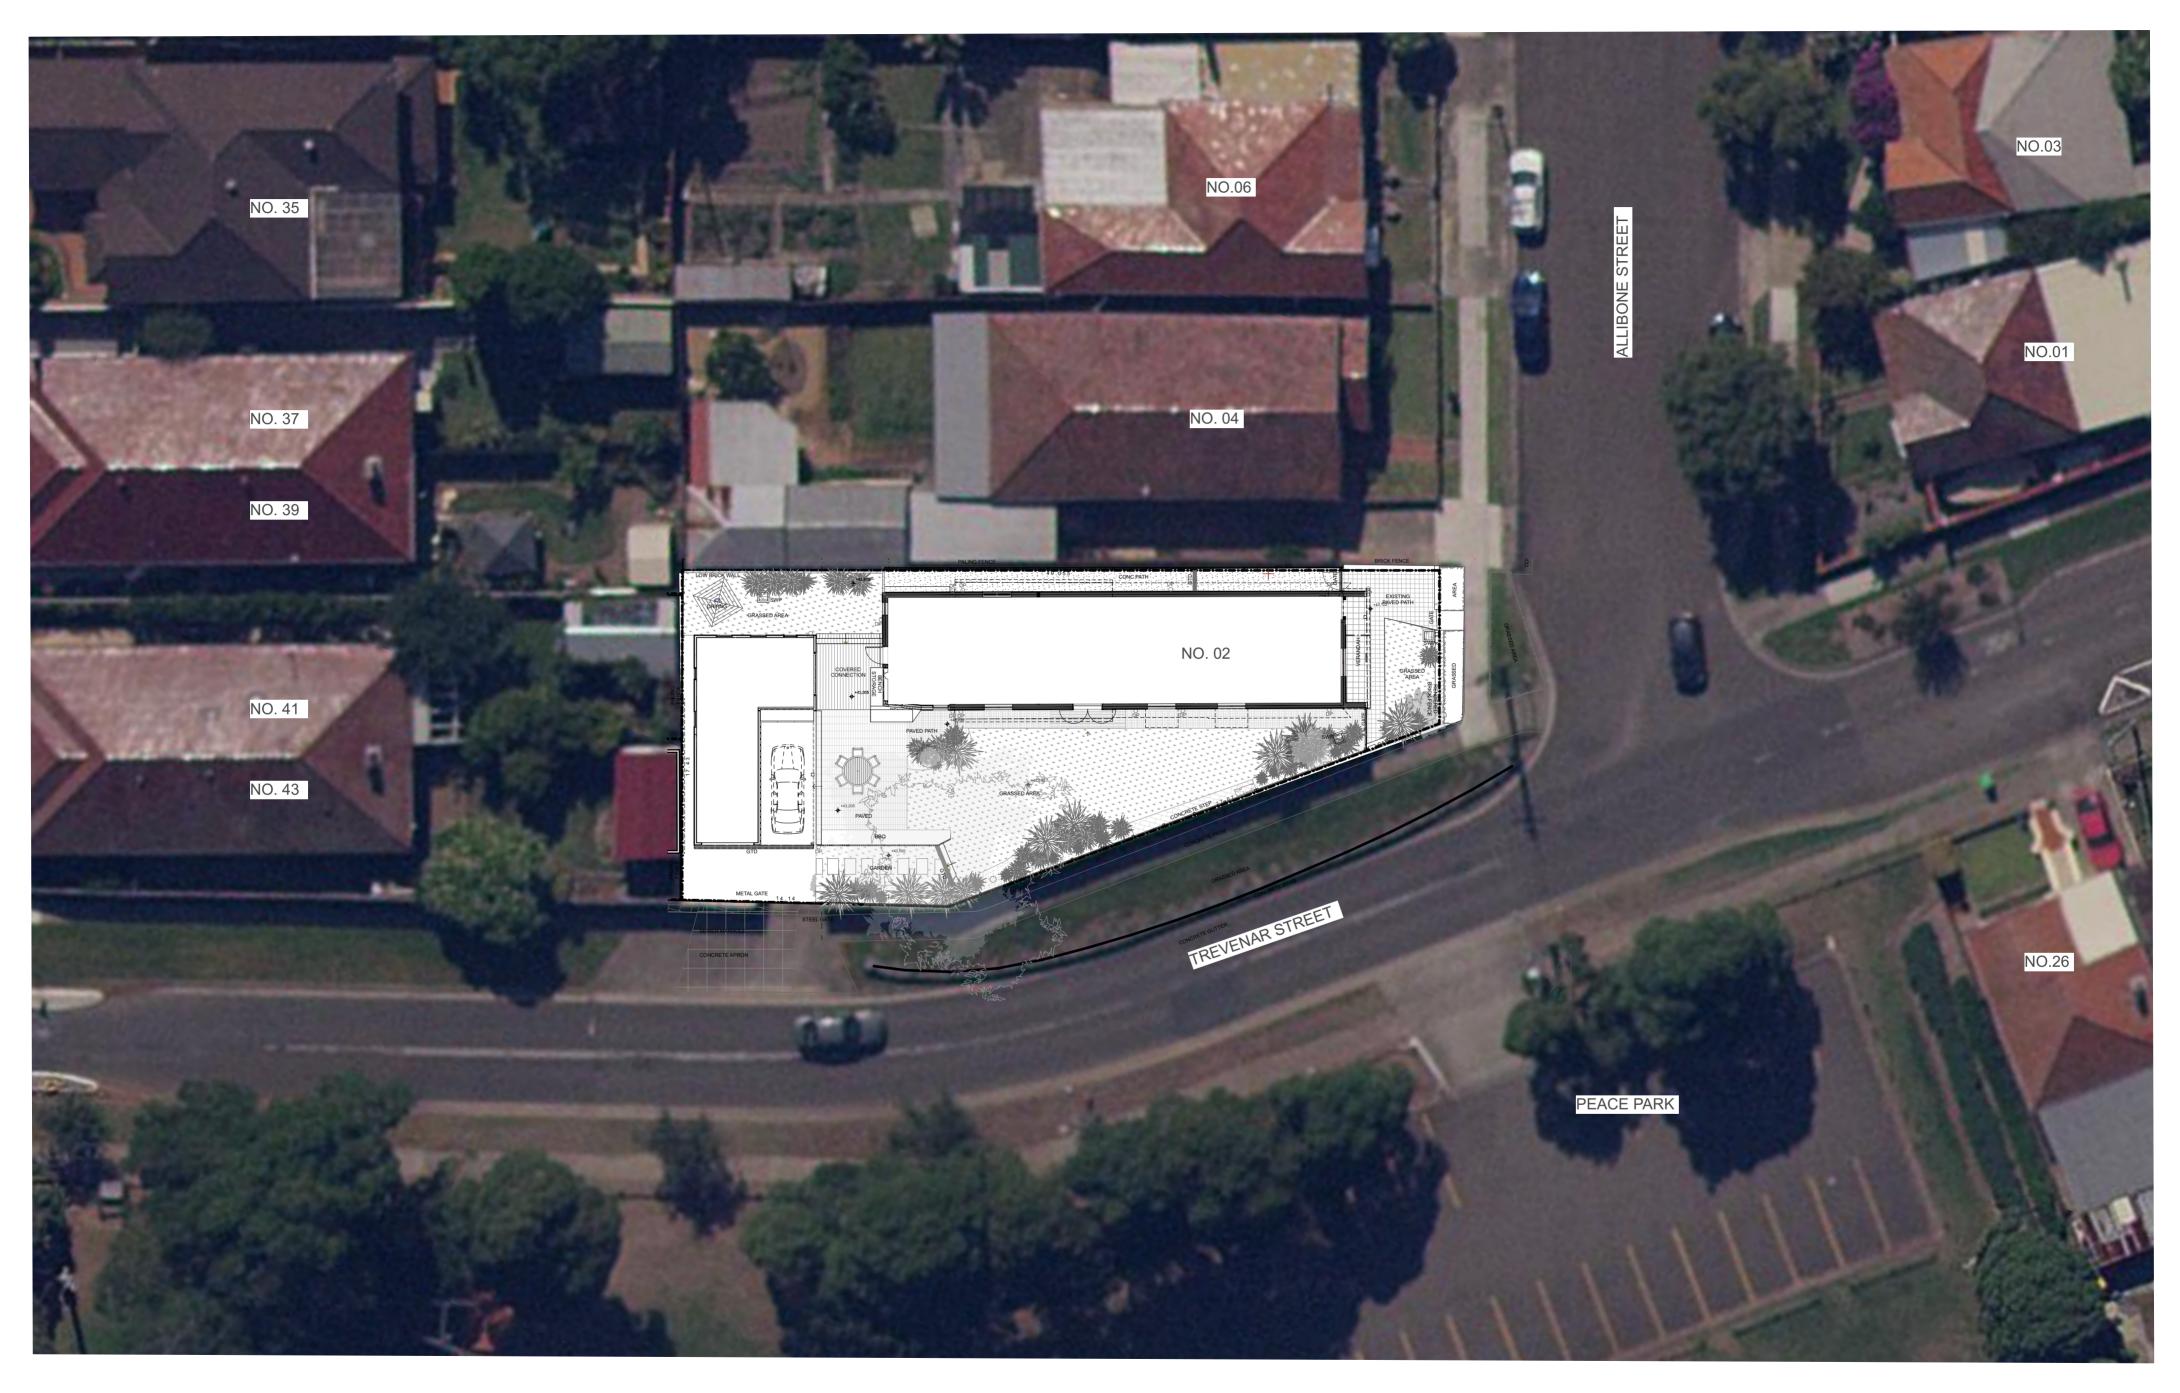

|     | PROJECT                                                   | REVISION                                                                                                   | DRAWING                                                                                 |  |  |
|-----|-----------------------------------------------------------|------------------------------------------------------------------------------------------------------------|-----------------------------------------------------------------------------------------|--|--|
| _EE | Alterations and additions                                 | 3/2/2023         01         DESIGN COORDINATION           24/5/2023         02         DESIGN COORDINATION | SITE PLAN                                                                               |  |  |
|     | SITE: 2 Allibone Street Ashbury NSW 2193<br>REF: ASH21072 |                                                                                                            | DRAWING ISSUE DRAWN IDG CHECKED<br>DA-0100 02 CHECKED 1:56.91, 1:200, 1:1 @<br>SCALE a2 |  |  |